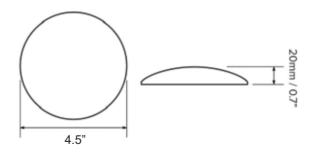

| DIMENSIONS | (Inches) | (mm)  |
|------------|----------|-------|
| Length     | 4.5      | 114.3 |
| Width      | 4.5      | 114.3 |
| Height     | 0.7      | 20    |